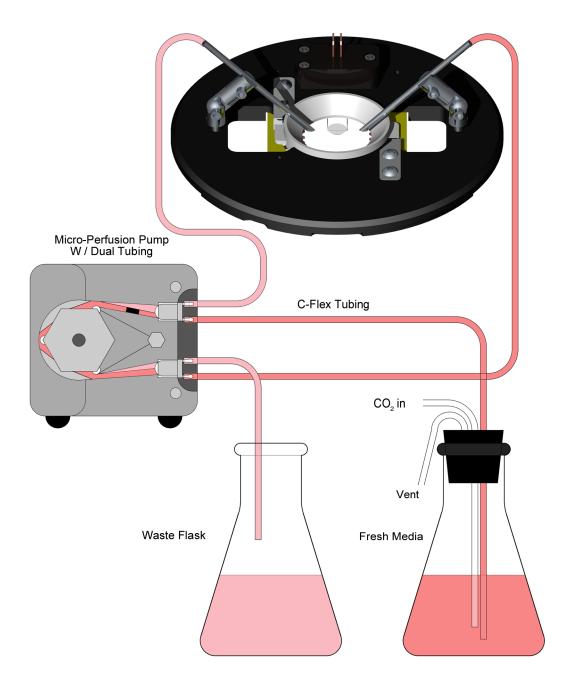

## **Automated Perfusion Configuration for Delta T™ Culture Dish System**

The Delta T Micro-Perfusion Pump is equipped with a dual tube manifold. The tube with a black ring on it has a slower fluid transfer rate than the other tube. The fresh media supply is coupled to this slow flow tube and the dish aspiration needle is attached to the faster flow tube. The level in the dish is controlled by adjusting the depth of the aspiration needle. This technique works well with all Delta T perfusable accessories.

Note: The Hinged Perfusion Adapters (shown) can be replaced by the Perfusable Coverglass Lid for closed system perfusion.